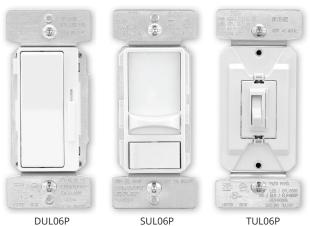

## Why are we different?

We are simplifying stocking decisions by offering 3 color change kits compared to stocking multiple color options from our competitors.

| Decorator universal dimmer |                                                                                                                    |                                                                                                           |                                                                                                          |                                                                                                          |  |  |
|----------------------------|--------------------------------------------------------------------------------------------------------------------|-----------------------------------------------------------------------------------------------------------|----------------------------------------------------------------------------------------------------------|----------------------------------------------------------------------------------------------------------|--|--|
| Preset<br>Multi-Load       | EATON Universal<br>decorator dimmer<br>DUL06P                                                                      | <b>Lutron Diva</b><br><b>CL Dimmer</b><br>DVCL-153P-WH                                                    | Leviton Decora<br>Slide Dimmer<br>DSL06-1LZ                                                              | Legrand Tru-Universal<br>Dimmer<br>RH703PTUTCCCV4                                                        |  |  |
| Load Rating                | 300W - LED/CFL<br>600W - All Other                                                                                 | 150W - LED/CFL<br>600W - INC                                                                              | 300W - LED/CFL<br>600W - INC                                                                             | 450W-LED/CFL<br>700W-INC/MLV                                                                             |  |  |
| Compatible Lamp Types      | INC/HAL, LED, CFL, MLV,<br>ELV, FLR                                                                                | INC/HAL LED CFL                                                                                           | INC LED CFL HAL                                                                                          | INC, LED, CFL                                                                                            |  |  |
| Available Colors*          | C2 - White, Light Almond,<br>Ivory<br>C6 - Silver Granite, White,<br>Oil Rubbed Bronze,<br>C7 - Brown, Black, Gray | Gloss finishes- Almond,<br>Black, Brown, Gray, Light<br>Almond, Ivory, White; Gloss<br>and Satin finishes | Light Almond, Ivory, White<br>Additional color change<br>kits available in Black,<br>Brown, Red and Gray | Light Almond, Ivory, White<br>Additional color change<br>kits available in Black,<br>Brown, Red and Gray |  |  |

| Slide universal dimmer |                                                               |                                                              |                                                            |                                                                                       |  |  |
|------------------------|---------------------------------------------------------------|--------------------------------------------------------------|------------------------------------------------------------|---------------------------------------------------------------------------------------|--|--|
| Preset<br>Multi-Load   | EATON Universal<br>slide dimmer<br>SUL06P                     | <b>Lutron Skylark CL</b><br>SCL-153P                         | Leviton Universal Decora<br>Dimmable Sureslide<br>SCL-153P | <b>Legrand LS TradeMaster</b><br>LSCL453P                                             |  |  |
| Load Rating            | 300W - LED/CFL<br>600W - All Other                            | 150W - LED/CFL<br>600W - INC                                 | 150W - LED/CFL<br>600W - INC                               | 450W-LED/CFL<br>700W-INC/MLV                                                          |  |  |
| Compatible Lamp Types  | INC/HAL, LED, CFL, MLV,<br>ELV, FLR                           | INC/HAL LED CFL                                              | INC/HAL LED CFL                                            | INC, LED, CFL                                                                         |  |  |
| Available Colors*      | C2 - White, Light Almond,<br>Ivory<br>C7 - Brown, Black, Gray | Almond, Black, Brown,<br>Gray, Light Almond, Ivory,<br>White | Black, Brown, Light<br>Almond, Ivory, White                | Black, Brown, Ivory,<br>White, Light Almond<br>(Color Change kits sold<br>separately) |  |  |

| Toggle universal dimmer |                                                               |                                                              |                                                   |                                                                                       |  |  |
|-------------------------|---------------------------------------------------------------|--------------------------------------------------------------|---------------------------------------------------|---------------------------------------------------------------------------------------|--|--|
| Preset<br>Multi-Load    | Eaton Universal<br>toggle dimmer<br>TUL06P                    | Lutron Ariadni<br>CL Dimmer<br>AYCL-153P                     | Leviton Universal Toggle<br>Dimmer<br>TSL06-1LW   | Legrand Tru-Universal<br>Toggle Dimmer<br>TSD703PTUW                                  |  |  |
| Load Rating             | 300W - LED/CFL<br>600W - All Other                            | 150W - LED/CFL<br>600W - INC                                 | 300W - LED/CFL<br>600W - INC                      | 450W-LED/CFL<br>700W-INC/MLV                                                          |  |  |
| Compatible Lamp Types   | INC/HAL, LED, CFL, MLV,<br>ELV, FLR                           | INC/HAL LED CFL                                              | INC/HAL LED CFL                                   | INC, LED, CFL                                                                         |  |  |
| Available Colors*       | C2 - White, Light Almond,<br>lvory<br>C7 - Brown, Black, Gray | Almond, Black, Brown,<br>Gray, Light Almond, Ivory,<br>White | Black, Brown, Light<br>Almond, Ivory, White, Gray | Black, Brown, Ivory,<br>White, Light Almond<br>(Color Change kits sold<br>separately) |  |  |