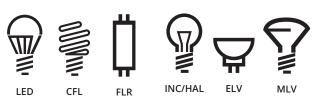

## Why are we different?

We are simplifying stocking decisions by offering 3 color change kits compared to stocking multiple color options from our competitors.

| Decorator universal dimmer |                                                                                                                    |                                                                                                           |                                                                                                          |                                                                                                          |  |  |
|----------------------------|--------------------------------------------------------------------------------------------------------------------|-----------------------------------------------------------------------------------------------------------|----------------------------------------------------------------------------------------------------------|----------------------------------------------------------------------------------------------------------|--|--|
| Preset<br>Multi-Load       | EATON Universal<br>decorator dimmer<br>DUL06P                                                                      | <b>Lutron Diva</b><br><b>CL Dimmer</b><br>DVCL-153P-WH                                                    | Leviton Decora<br>Slide Dimmer<br>DSL06-1LZ                                                              | Legrand Tru-Universal<br>Dimmer<br>RH703PTUTCCCV4                                                        |  |  |
| Load Rating                | 300W - LED/CFL<br>600W - All Other                                                                                 | 150W - LED/CFL<br>600W - INC                                                                              | 300W - LED/CFL<br>600W - INC                                                                             | 450W-LED/CFL<br>700W-INC/MLV                                                                             |  |  |
| Compatible Lamp Types      | INC/HAL, LED, CFL, MLV,<br>ELV, FLR                                                                                | INC/HAL LED CFL                                                                                           | INC LED CFL HAL                                                                                          | INC, LED, CFL                                                                                            |  |  |
| Available Colors*          | C2 - White, Light Almond,<br>Ivory<br>C6 - Silver Granite, White,<br>Oil Rubbed Bronze,<br>C7 - Brown, Black, Gray | Gloss finishes- Almond,<br>Black, Brown, Gray, Light<br>Almond, Ivory, White; Gloss<br>and Satin finishes | Light Almond, Ivory, White<br>Additional color change<br>kits available in Black,<br>Brown, Red and Gray | Light Almond, Ivory, White<br>Additional color change<br>kits available in Black,<br>Brown, Red and Gray |  |  |

| Slide universal dimmer |                                                               |                                                              |                                                            |                                                                                       |  |  |
|------------------------|---------------------------------------------------------------|--------------------------------------------------------------|------------------------------------------------------------|---------------------------------------------------------------------------------------|--|--|
| Preset<br>Multi-Load   | EATON Universal<br>slide dimmer<br>SUL06P                     | <b>Lutron Skylark CL</b><br>SCL-153P                         | Leviton Universal Decora<br>Dimmable Sureslide<br>SCL-153P | <b>Legrand LS TradeMaster</b><br>LSCL453P                                             |  |  |
| Load Rating            | 300W - LED/CFL<br>600W - All Other                            | 150W - LED/CFL<br>600W - INC                                 | 150W - LED/CFL<br>600W - INC                               | 450W-LED/CFL<br>700W-INC/MLV                                                          |  |  |
| Compatible Lamp Types  | INC/HAL, LED, CFL, MLV,<br>ELV, FLR                           | INC/HAL LED CFL                                              | INC/HAL LED CFL                                            | INC, LED, CFL                                                                         |  |  |
| Available Colors*      | C2 - White, Light Almond,<br>Ivory<br>C7 - Brown, Black, Gray | Almond, Black, Brown,<br>Gray, Light Almond, Ivory,<br>White | Black, Brown, Light<br>Almond, Ivory, White                | Black, Brown, Ivory,<br>White, Light Almond<br>(Color Change kits sold<br>separately) |  |  |

| Toggle universal dimmer |                                                               |                                                              |                                                   |                                                                                       |  |  |
|-------------------------|---------------------------------------------------------------|--------------------------------------------------------------|---------------------------------------------------|---------------------------------------------------------------------------------------|--|--|
| Preset<br>Multi-Load    | Eaton Universal<br>toggle dimmer<br>TUL06P                    | Lutron Ariadni<br>CL Dimmer<br>AYCL-153P                     | Leviton Universal Toggle<br>Dimmer<br>TSL06-1LW   | Legrand Tru-Universal<br>Toggle Dimmer<br>TSD703PTUW                                  |  |  |
| Load Rating             | 300W - LED/CFL<br>600W - All Other                            | 150W - LED/CFL<br>600W - INC                                 | 300W - LED/CFL<br>600W - INC                      | 450W-LED/CFL<br>700W-INC/MLV                                                          |  |  |
| Compatible Lamp Types   | INC/HAL, LED, CFL, MLV,<br>ELV, FLR                           | INC/HAL LED CFL                                              | INC/HAL LED CFL                                   | INC, LED, CFL                                                                         |  |  |
| Available Colors*       | C2 - White, Light Almond,<br>lvory<br>C7 - Brown, Black, Gray | Almond, Black, Brown,<br>Gray, Light Almond, Ivory,<br>White | Black, Brown, Light<br>Almond, Ivory, White, Gray | Black, Brown, Ivory,<br>White, Light Almond<br>(Color Change kits sold<br>separately) |  |  |