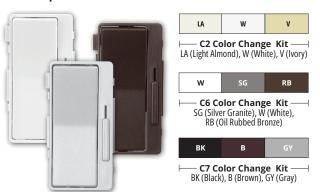

## Why are we different?

We are simplifying stocking decisions by offering 3 color change kits compared to stocking multiple color options from our competitors.

| Decorator universal dimmer |                                                                                                                    |                                                                                                           |                                                                                                          |                                                                                                          |  |  |
|----------------------------|--------------------------------------------------------------------------------------------------------------------|-----------------------------------------------------------------------------------------------------------|----------------------------------------------------------------------------------------------------------|----------------------------------------------------------------------------------------------------------|--|--|
| Preset<br>Multi-Load       | EATON Universal<br>decorator dimmer<br>DUL06P                                                                      | <b>Lutron Diva</b><br><b>CL Dimmer</b><br>DVCL-153P-WH                                                    | Leviton Decora<br>Slide Dimmer<br>DSL06-1LZ                                                              | Legrand Tru-Universal<br>Dimmer<br>RH703PTUTCCCV4                                                        |  |  |
| Load Rating                | 300W - LED/CFL<br>600W - All Other                                                                                 | 150W - LED/CFL<br>600W - INC                                                                              | 300W - LED/CFL<br>600W - INC                                                                             | 450W-LED/CFL<br>700W-INC/MLV                                                                             |  |  |
| Compatible Lamp Types      | INC/HAL, LED, CFL, MLV,<br>ELV, FLR                                                                                | INC/HAL LED CFL                                                                                           | INC LED CFL HAL                                                                                          | INC, LED, CFL                                                                                            |  |  |
| Available Colors*          | C2 - White, Light Almond,<br>Ivory<br>C6 - Silver Granite, White,<br>Oil Rubbed Bronze,<br>C7 - Brown, Black, Gray | Gloss finishes- Almond,<br>Black, Brown, Gray, Light<br>Almond, Ivory, White; Gloss<br>and Satin finishes | Light Almond, Ivory, White<br>Additional color change<br>kits available in Black,<br>Brown, Red and Gray | Light Almond, Ivory, White<br>Additional color change<br>kits available in Black,<br>Brown, Red and Gray |  |  |

| Slide universal dimmer |                                                               |                                                              |                                                            |                                                                                       |  |  |
|------------------------|---------------------------------------------------------------|--------------------------------------------------------------|------------------------------------------------------------|---------------------------------------------------------------------------------------|--|--|
| Preset<br>Multi-Load   | EATON Universal<br>slide dimmer<br>SUL06P                     | <b>Lutron Skylark CL</b><br>SCL-153P                         | Leviton Universal Decora<br>Dimmable Sureslide<br>SCL-153P | <b>Legrand LS TradeMaster</b><br>LSCL453P                                             |  |  |
| Load Rating            | 300W - LED/CFL<br>600W - All Other                            | 150W - LED/CFL<br>600W - INC                                 | 150W - LED/CFL<br>600W - INC                               | 450W-LED/CFL<br>700W-INC/MLV                                                          |  |  |
| Compatible Lamp Types  | INC/HAL, LED, CFL, MLV,<br>ELV, FLR                           | INC/HAL LED CFL                                              | INC/HAL LED CFL                                            | INC, LED, CFL                                                                         |  |  |
| Available Colors*      | C2 - White, Light Almond,<br>Ivory<br>C7 - Brown, Black, Gray | Almond, Black, Brown,<br>Gray, Light Almond, Ivory,<br>White | Black, Brown, Light<br>Almond, Ivory, White                | Black, Brown, Ivory,<br>White, Light Almond<br>(Color Change kits sold<br>separately) |  |  |

| Toggle universal dimmer |                                                               |                                                              |                                                   |                                                                                       |  |  |
|-------------------------|---------------------------------------------------------------|--------------------------------------------------------------|---------------------------------------------------|---------------------------------------------------------------------------------------|--|--|
| Preset<br>Multi-Load    | Eaton Universal<br>toggle dimmer<br>TUL06P                    | Lutron Ariadni<br>CL Dimmer<br>AYCL-153P                     | Leviton Universal Toggle<br>Dimmer<br>TSL06-1LW   | Legrand Tru-Universal<br>Toggle Dimmer<br>TSD703PTUW                                  |  |  |
| Load Rating             | 300W - LED/CFL<br>600W - All Other                            | 150W - LED/CFL<br>600W - INC                                 | 300W - LED/CFL<br>600W - INC                      | 450W-LED/CFL<br>700W-INC/MLV                                                          |  |  |
| Compatible Lamp Types   | INC/HAL, LED, CFL, MLV,<br>ELV, FLR                           | INC/HAL LED CFL                                              | INC/HAL LED CFL                                   | INC, LED, CFL                                                                         |  |  |
| Available Colors*       | C2 - White, Light Almond,<br>lvory<br>C7 - Brown, Black, Gray | Almond, Black, Brown,<br>Gray, Light Almond, Ivory,<br>White | Black, Brown, Light<br>Almond, Ivory, White, Gray | Black, Brown, Ivory,<br>White, Light Almond<br>(Color Change kits sold<br>separately) |  |  |